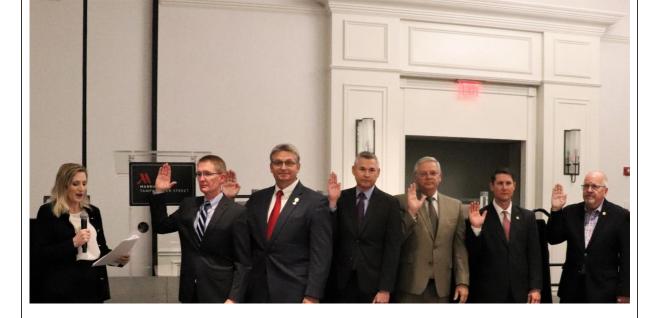

# Supervisor Wilcox Installed as President of the Florida Supervisors of Elections (FSE) Association

**Marion County, FL. June 22 -** Florida Supervisors of Elections (FSE) installed their 2021-2022 Executive Committee and Board of Directors during Summer Conference held last week. On June 16, Florida Secretary of State Laurel Lee administered the oath of office to the new board members.

Marion County Supervisor of Elections Wesley Wilcox was sworn in as President of FSE, and has served on the Executive Committee since 2017. He also serves as the liaison for the Florida Voter Registration System (FVRS).

President - Wesley Wilcox, Marion County
President-Elect - Mark Earley, Leon County
Vice-President - Ron Turner, Sarasota County
Secretary - Charles Overturf III, Putnam County
Treasurer - Travis Hart, Lafayette County
Past President - Craig Latimer, Hillsborough County

Left to right: Florida Secretary of State Laurel Lee, Marion County Supervisor of Elections Wesley Wilcox, Leon County Supervisor of Elections Mark Earley, Sarasota County Supervisor of Elections Ron Turner, Putnam County Supervisor of Elections Charles Overturf III, Lafayette County Supervisor of Elections Travis Hart, and Hillsborough County Supervisor of Elections Craig Latimer.